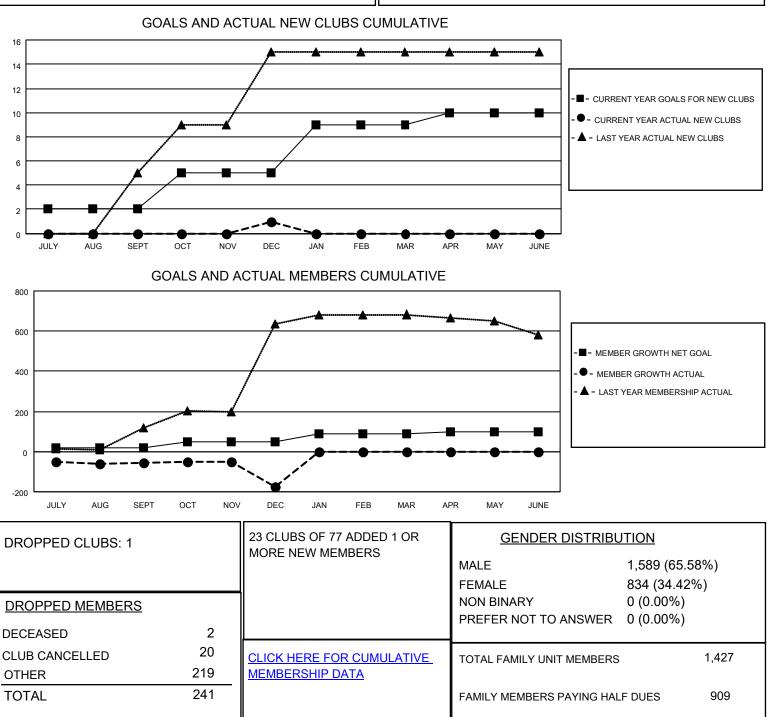

## LOCATION INDIA

District 324 L

Results as of: 12/31/2022

| Clubs                 |               |           |               | Members               |                       |                         |                                                    |
|-----------------------|---------------|-----------|---------------|-----------------------|-----------------------|-------------------------|----------------------------------------------------|
| RESULTS FOR 2022-2023 |               |           |               | RESULTS FOR 2022-2023 |                       |                         |                                                    |
| QUARTER               | NEW CLUB GOAL | NEW CLUBS | DROPPED CLUBS | QUARTER MEMB          | ER GROWTH NET<br>GOAL | MEMBER GROWTH<br>ACTUAL | DROPPED<br>MEMBERS ACTUAL<br>(including transfers) |
| JULY/AUG/SEPT         | 2             | 0         | 0             | JULY/AUG/SEPT         | 20                    | 48                      | 85                                                 |
| OCT/NOV/DEC           | 3             | 1         | 1             | OCT/NOV/DEC           | 30                    | 47                      | 156                                                |
| JAN/FEB/MAR           | 4             | 0         | 0             | JAN/FEB/MAR           | 40                    | 0                       | 0                                                  |
| APR/MAY/JUNE          | 1             | 0         | 0             | APR/MAY/JUNE          | 10                    | 0                       | 0                                                  |